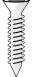

C. 2 feet

D. 1 yard

**7**)

8)

Screw

A. 1 inch

B. 10 inches

C. 8 inches

A. 1 inch

B. 10 inches

C. 8 inches

D. 1 yard

9)

Clothes Iron

A. 15 inches

B. 6 inches