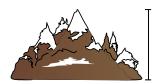

2)

Mountain

A. 20 feet

B. 2 miles

C. 300 inches

D. 10 yards

Pen

A. 5 yards

Mountain

A. 20 feet

B. 2 miles

C. 300 inches

D. 10 yards

Pen

A. 5 yards

B. 12 inches