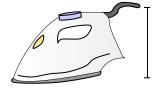

D. 1 yard

9)

Clothes Iron

A. 15 inches

B. 6 inches

C. 2 feet

D. 8 feet

Bug

A. 1 inch

B. 10 inches

C. 8 inches

D. 1 yard

9)

Clothes Iron

A. 15 inches

B. 6 inches