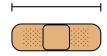

B. 2 feet

C. 3 inches

D. 9 inches

**6**)

3)

Bandage

A. 3 inches

B. 2 miles

C. 2 feet

D. 1 yard

**7**)

8)

Screw

A. 1 inch

B. 10 inches

C. 8 inches

C. 5 feet

D. 11 inches

Frog

A. 1 foot

B. 2 feet

C. 3 inches

D. 9 inches

Bandage

A. 3 inches

B. 2 miles

C. 2 feet

D. 1 yard

**7**)

8)

www.CommonCoreSheets.com

Screw